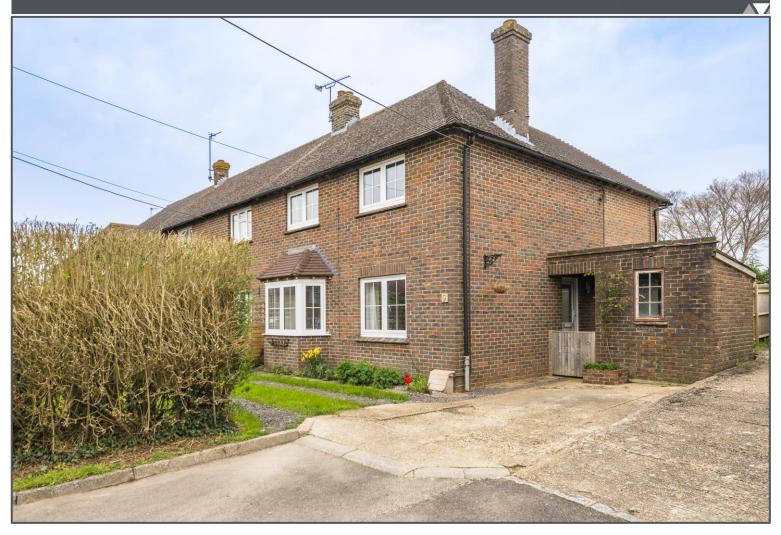

## Cherry Cottages, Fletching, TN22 3SY

Stunning, Extended Home
Three Double Bedrooms
Feature Open Plan Living Spaces
Superbly Presented
Off Road Parking & Outbuilding
Lovely Garden & Views

£450,000

## Cherry Cottages, Fletching, TN22 3SY

Situated at the end of a quiet cul-de-sac in the sought after rural village of Fletching, this extended home is a wonderful opportunity that can be moved straight into. Completely modernised in 2021, the accommodation is bright, spacious, and stylishly presented. On the ground floor you have a large, open plan lounge/diner with a bay window. To the rear there is a bespoke timber and quartz kitchen which looks out over the rear garden. Between the two rooms there are multiple storage cupboards and a ground floor laundry room/ unfurnished cloakroom. Upstairs you'll find three, good sized double bedrooms. The master, at the rear of the property, has superb views over the garden. These bedrooms are served by a large, luxurious family shower room. Outside there is a good size, mainly lawned with new fencing and planted borders, with scenic views of green countryside behind. The 1960's property underwent a full renovation and refit at the time of the extension. New electrics, plastering, double glazed windows and underfloor heating system, including an ATAG smart boiler, all add to the appeal of this family home.