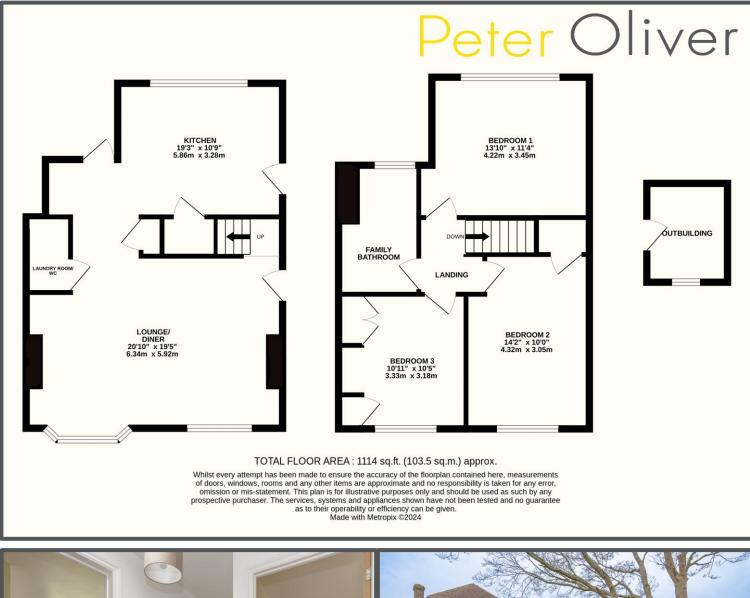

## Cherry Cottages, Fletching, TN22 3SY

Situated at the end of a quiet cul-de-sac in the sought after rural village of Fletching, this extended home is a wonderful opportunity that can be moved straight into. Completely modernised in 2021, the accommodation is bright, spacious, and stylishly presented. On the ground floor you have a large, open plan lounge/diner with a bay window. To the rear there is a bespoke timber and quartz kitchen which looks out over the rear garden. Between the two rooms there are multiple storage cupboards and a ground floor laundry room/ unfurnished cloakroom. Upstairs you'll find three, good sized double bedrooms. The master, at the rear of the property, has superb views over the garden. These bedrooms are served by a large, luxurious family shower room. Outside there is a good size, mainly lawned with new fencing and planted borders, with scenic views of green countryside behind. The 1960's property underwent a full renovation and refit at the time of the extension. New electrics, plastering, double glazed windows and underfloor heating system, including an ATAG smart boiler, all add to the appeal of this family home.