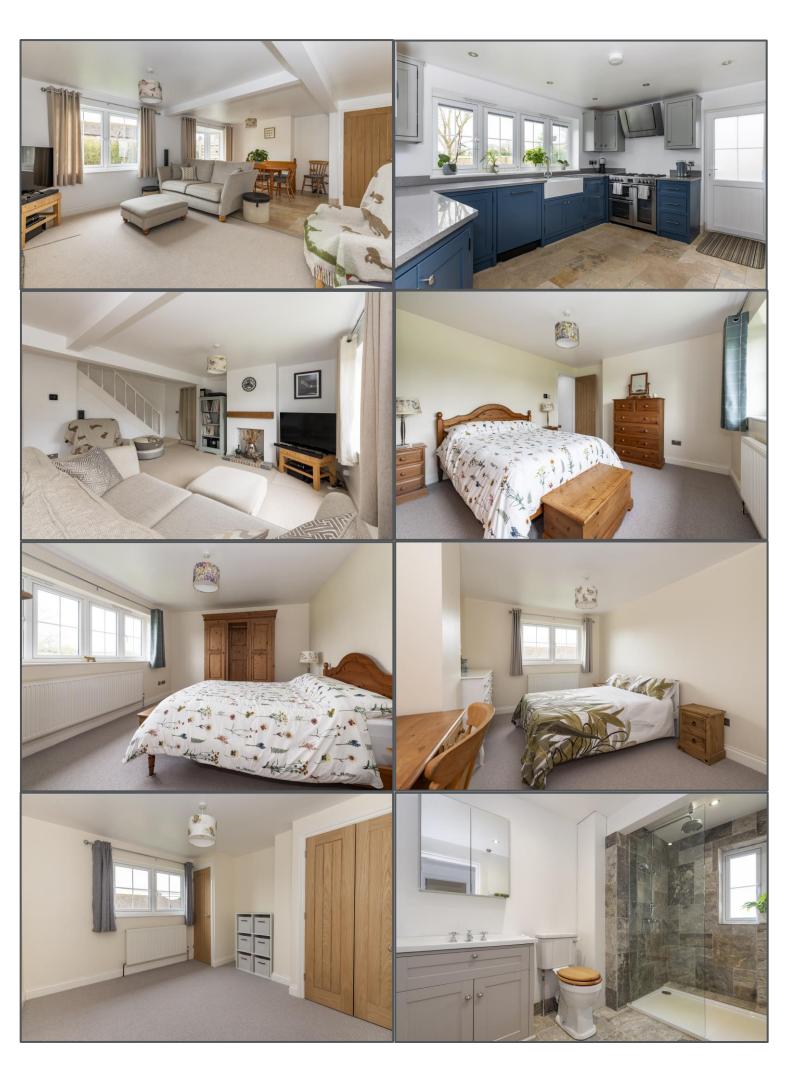

## Cherry Cottages, Fletching, TN22 3SY

Situated at the end of a quiet cul-de-sac in the sought after rural village of Fletching, this extended home is a wonderful opportunity that can be moved straight into. Completely modernised in 2021, the accommodation is bright, spacious, and stylishly presented. On the ground floor you have a large, open plan lounge/diner with a bay window. To the rear there is a bespoke timber and quartz kitchen which looks out over the rear garden. Between the two rooms there are multiple storage cupboards and a ground floor laundry room/ unfurnished cloakroom. Upstairs you'll find three, good sized double bedrooms. The master, at the rear of the property, has superb views over the garden. These bedrooms are served by a large, luxurious family shower room. Outside there is a good size, mainly lawned with new fencing and planted borders, with scenic views of green countryside behind. The 1960's property underwent a full renovation and refit at the time of the extension. New electrics, plastering, double glazed windows and underfloor heating system, including an ATAG smart boiler, all add to the appeal of this family home.