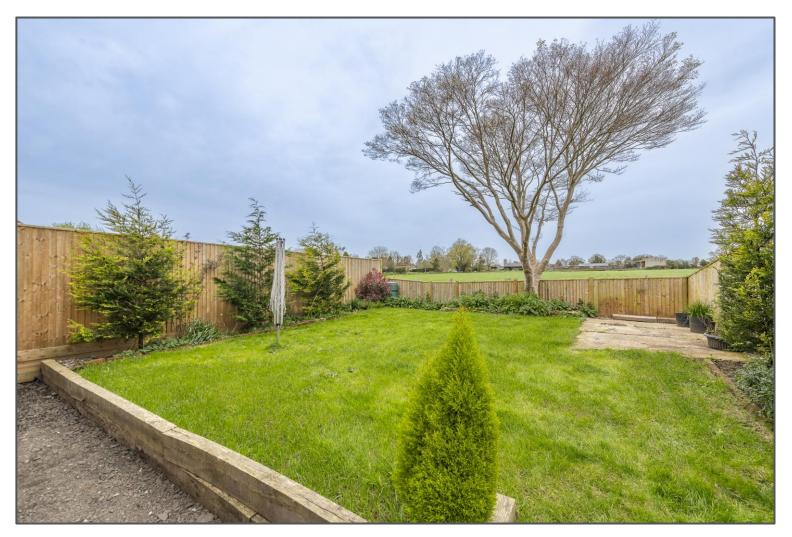

## Cherry Cottages, Fletching, TN22 3SY

Situated at the end of a quiet cul-de-sac in the sought after rural village of Fletching, this extended home is a wonderful opportunity that can be moved straight into. Completely modernised in 2021, the accommodation is bright, spacious, and stylishly presented. On the ground floor you have a large, open plan lounge/diner with a bay window. To the rear there is a bespoke timber and quartz kitchen which looks out over the rear garden. Between the two rooms there are multiple storage cupboards and a ground floor laundry room/ unfurnished cloakroom. Upstairs you'll find three, good sized double bedrooms. The master, at the rear of the property, has superb views over the garden. These bedrooms are served by a large, luxurious family shower room. Outside there is a good size, mainly lawned with new fencing and planted borders, with scenic views of green countryside behind. The 1960's property underwent a full renovation and refit at the time of the extension. New electrics, plastering, double glazed windows and underfloor heating system, including an ATAG smart boiler, all add to the appeal of this family home.