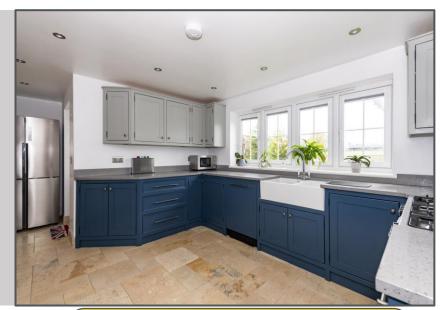

## Cherry Cottages, Fletching, TN22 3SY

Situated at the end of a quiet cul-de-sac in the sought after rural village of Fletching, this extended home is a wonderful opportunity that can be moved straight into. Completely modernised in 2021, the accommodation is bright, spacious, and stylishly presented. On the ground floor you have a large, open plan lounge/diner with a bay window. To the rear there is a bespoke timber and quartz kitchen which looks out over the rear garden. Between the two rooms there are multiple storage cupboards and a ground floor laundry room/ unfurnished cloakroom. Upstairs you'll find three, good sized double bedrooms. The master, at the rear of the property, has superb views over the garden. These bedrooms are served by a large, luxurious family shower room. Outside there is a good size, mainly lawned with new fencing and planted borders, with scenic views of green countryside behind. The 1960's property underwent a full renovation and refit at the time of the extension. New electrics, plastering, double glazed windows and underfloor heating system, including an ATAG smart boiler, all add to the appeal of this family home.